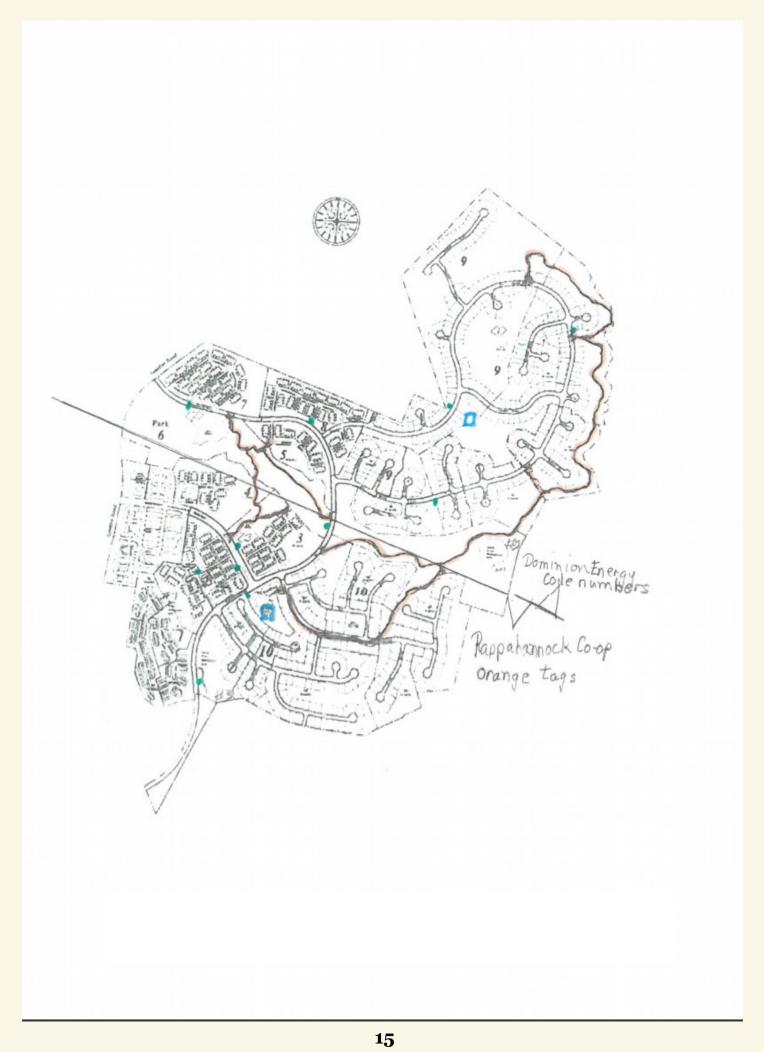

The private roads are on the list for updating this Spring and the Villa roads will be slurry seal coated when we get the bids from the contractors. The Townhouse roads will be on hold until they make the decision about their additional parking. The ad hoc committee has been given the task of informing their community and finding a way to make this project move forward. There is more information about the parking study in this edition of the Focus, as well.