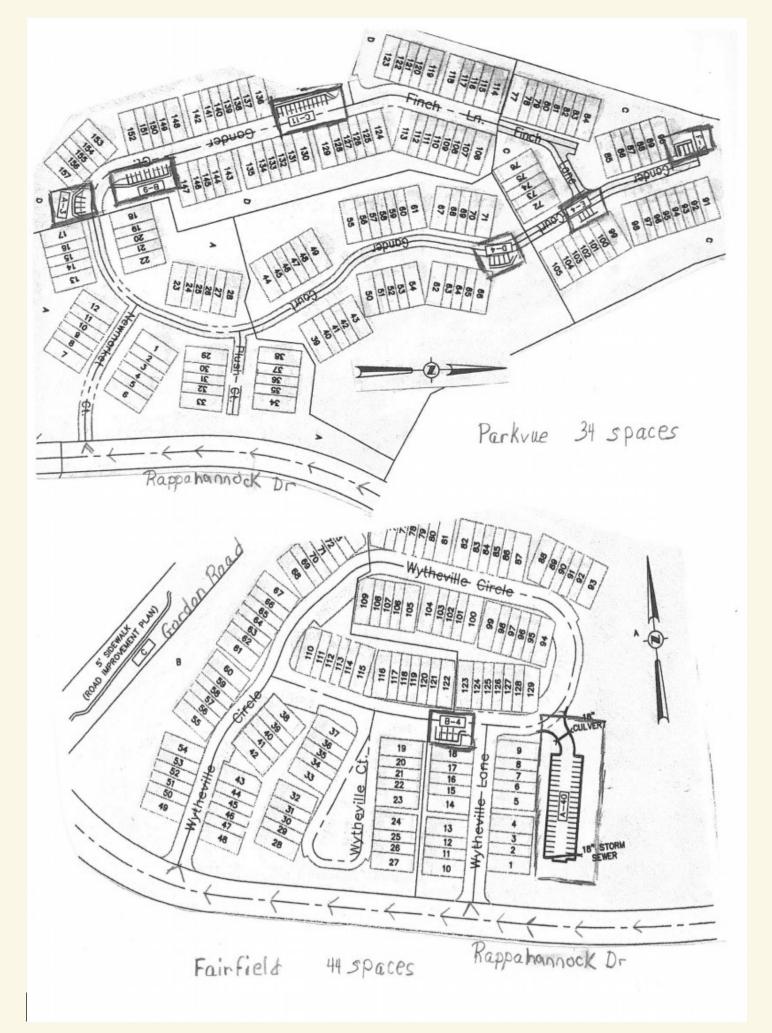

The private roads are on the list for updating this Spring and the Villa roads will be slurry seal coated when we get the bids from the contractors. The Townhouse roads will be on hold until they make the decision about their additional parking. The ad hoc committee has been given the task of informing their community and finding a way to make this project move forward. There is more information about the parking study in this edition of the Focus, as well.